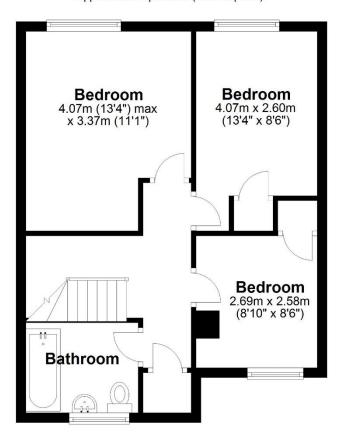

Ground floor: Hallway, ground floor wc, lounge opening into the dining area and kitchen.

First floor: Three bedrooms, bathroom, gas central heating and double glazing. Garden area to the front of the property enclose with low level picket style fencing and rear enclosed garden.

The property is presently tenanted and offered with No upward chain.

Sales 01952 641111

email: harwood@harwoodestates.com

Lettings 01952 505505

First Floor
Approx. 43.9 sq. metres (472.1 sq. feet)

Total area: approx. 87.5 sq. metres (941.8 sq. feet)