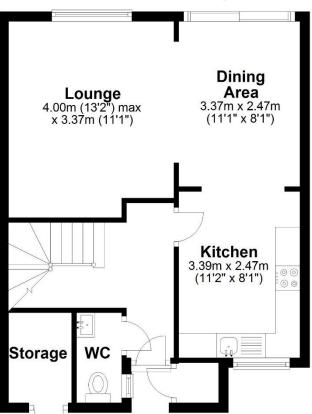

Ground floor: Hallway, ground floor wc, lounge opening into the dining area and kitchen.

First floor: Three bedrooms, bathroom, gas central heating and double glazing. Garden area to the front of the property enclose with low level picket style fencing and rear enclosed garden.

The property is presently tenanted and offered with No upward chain.

Sales 01952 641111

email: harwood@harwoodestates.com

Lettings 01952 505505

First Floor
Approx. 43.9 sq. metres (472.1 sq. feet)

Total area: approx. 87.5 sq. metres (941.8 sq. feet)